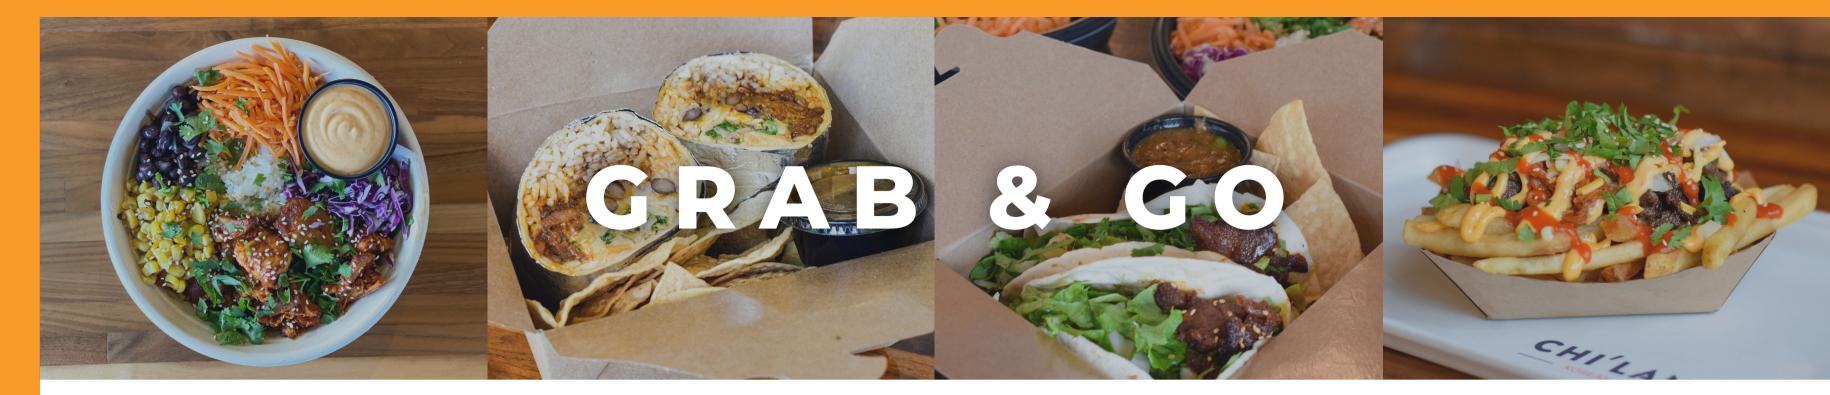

### **Grab & Go**

Bowls, Small Ssäms, Large Ssäms, & Kimchi Fries

### **BOWL**

#### **CHOOSE**

1 Korean BBQ Protein

1 Base

1 Sauce

#### **INCLUDES**

Black beans, grilled corn, green lettuce & cabbage mix, red cabbage, carrots, cilantro, & sesame seeds

### LARGE SSÄM

1 Large Wrap

#### CHOOSE

1 Korean BBQ Protein

1 Base

1 Sauce

#### **INCLUDES**

Black beans, cheese, green lettuce & cabbage mix, magic sauce, & sesame seeds in a flour tortilla.

Served with house-made salsa roja & chips.

### **SMALL SSÄMS**

2 Small Wraps

#### CHOOSE

1 Korean BBQ Protein

1 Base

1 Sauce

Flour or Corn Tortillas

#### **INCLUDES**

Green lettuce & cabbage mix, cilantro, onion, & sesame seeds.

Served with house-made salsa roja & chips.

### THE ORIGINAL KIMCHI FRIES®

#### **CHOOSE**

1 Korean BBQ Protein.

#### **INCLUDES**

Fries, caramelized kimchi (V), shredded cheese, onion, cilantro, magic sauce, sriracha, & sesame seeds.