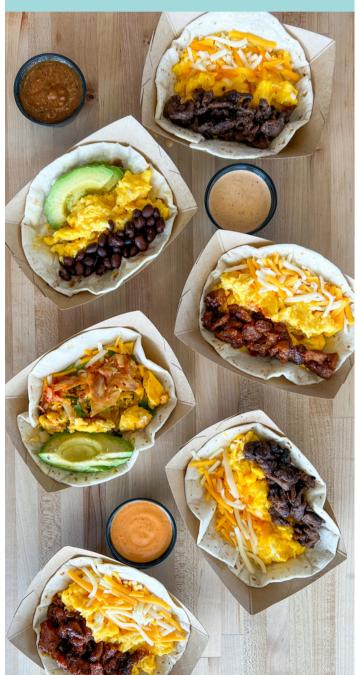

### BREAKFAST TACOS

#### **CHI'LANTRO MIGAS**

Egg, tortilla strips, caramelized kimchi, cheese, cilantro, onion & avocado

**CHO-RITZ-O** 

Spicy pork, egg, cheese, & cilantro

#### **GRILLED CHICKEN & EGG**

Grilled chicken, egg, & cheese

**LAMAR (+\$2)** 

Korean BBQ Steak, egg, & cheese

B.A.E.

Black beans, avocado, & egg

#### **CREATE YOUR OWN**