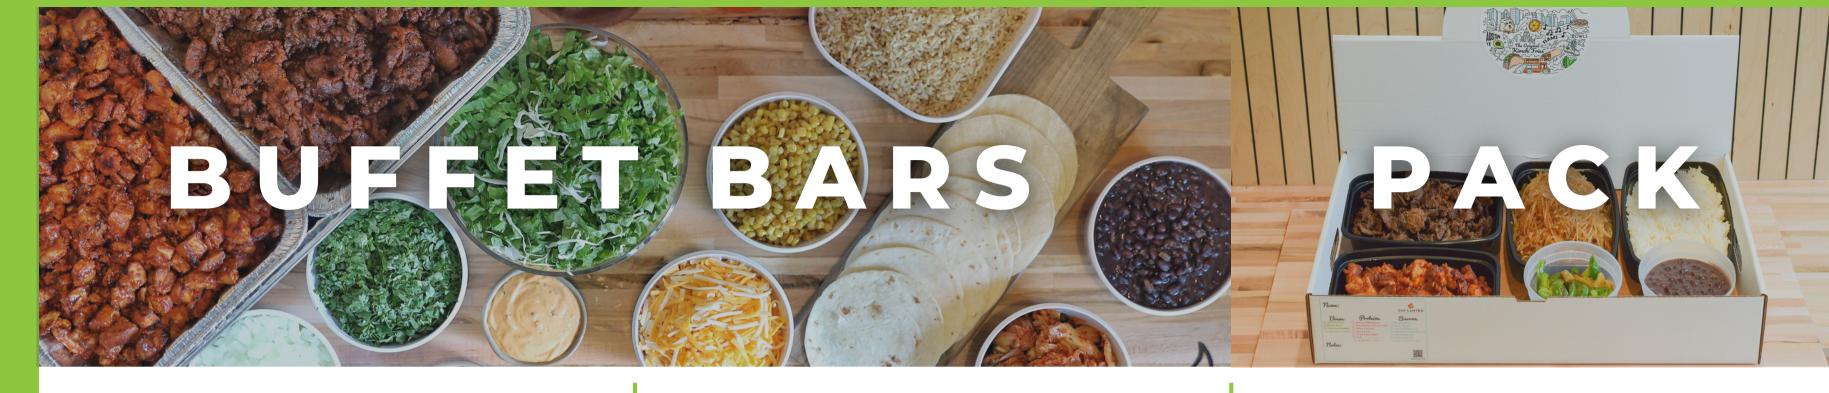

### **Buffets Bars**

**Queso & Bowl Bar** 

**Packs** 

Ssäm Pack

### BOWL BAR

Perfect for large groups of 25+ guests.

Add variety, customization, and delicious Korean BBQ to your next event or celebration with our Bowl Bar.

#### **CHOOSE**

- 2 Korean BBQ Proteins
- 2 Bases
- 2 Sauces

#### **INCLUDES**

Flour &/or corn tortillas, green lettuce & cabbage mix, Korean esquites, black beans, shredded cheese, kimchi, cilantro & onions.

Minimum 25 guest - \$15.59/PERSON (+\$3/Protein for Korean BBQ Steak or K'Pop Chicken)

### SSÄM PACK

Conveniently packed for groups of 8-24.

Just open the Hot & Cold boxes and you are ready to serve.

#### **INCLUDES**

Flour &/or corn tortillas, green lettuce & cabbage mix, grilled veggies, Korean esquites, black beans, shredded cheese kimchi, cilantro & onions.

Serves 8 guests - \$150/PACK (+\$20/Protein for Korean BBQ Steak or K'Pop Chicken)