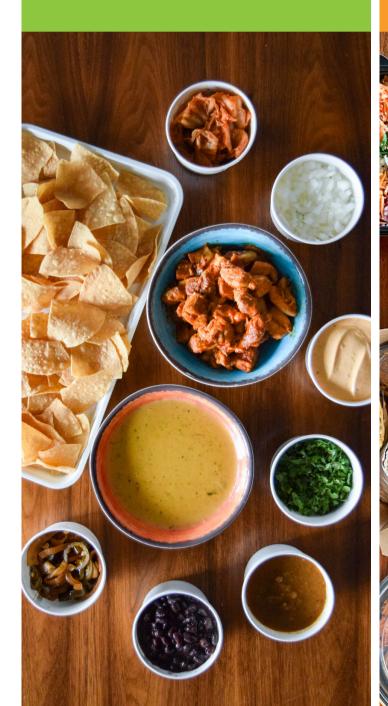

### QUESO BAR

Great as an appetizer for 15+ guests.

Our Queso bar is the perfect versatile, fun & interactive addition to your next networking, happy hour or watch party!

#### **CHOOSE**

1 Korean BBQ Protein

#### **INCLUDES**

Tortilla chips, Chi'Jeu Queso, caramelized kimchi, black beans, pickled veggies, cilantro, guacamole, salsa roja & magic sauce.

Minimum 15 guest - \$12.59/PERSON (+\$3/Korean BBQ Steak or K'Pop Chicken)