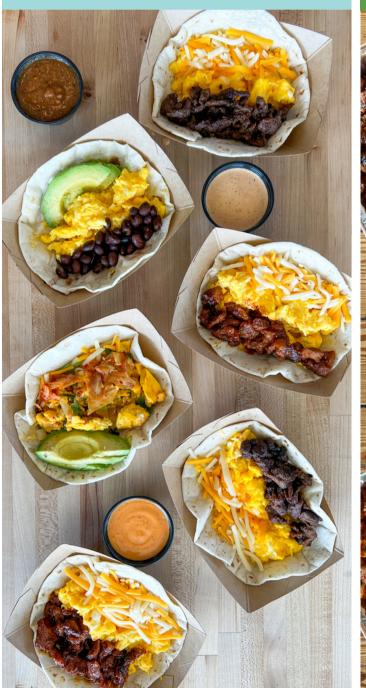

### BREAKFAST TACOS

#### **CHI'LANTRO MIGAS**

Egg, tortilla strips, caramelized kimchi, cheese, cilantro, onion & avocado

**CHO-RITZ-O** 

Spicy pork, egg, cheese, & cilantro

#### **GRILLED CHICKEN & EGG**

Grilled chicken, egg, & cheese

**LAMAR (+\$2)** 

Korean BBQ Steak, egg, & cheese

B.A.E.

Black beans, avocado, & egg

#### **CREATE YOUR OWN**