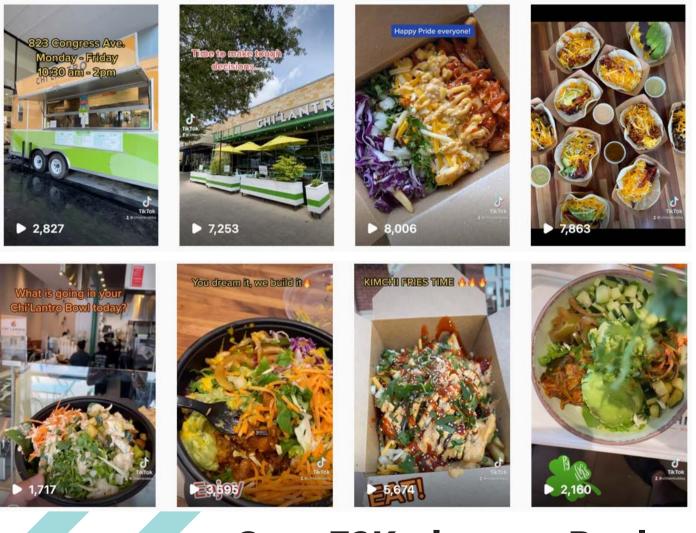

# Food + Customer Engagement = Growth during SXSW

**Over 72K plays on Reels** 

# Our Fans ① 21K ② 21.1K ③ 21.1K ③ 11.9K