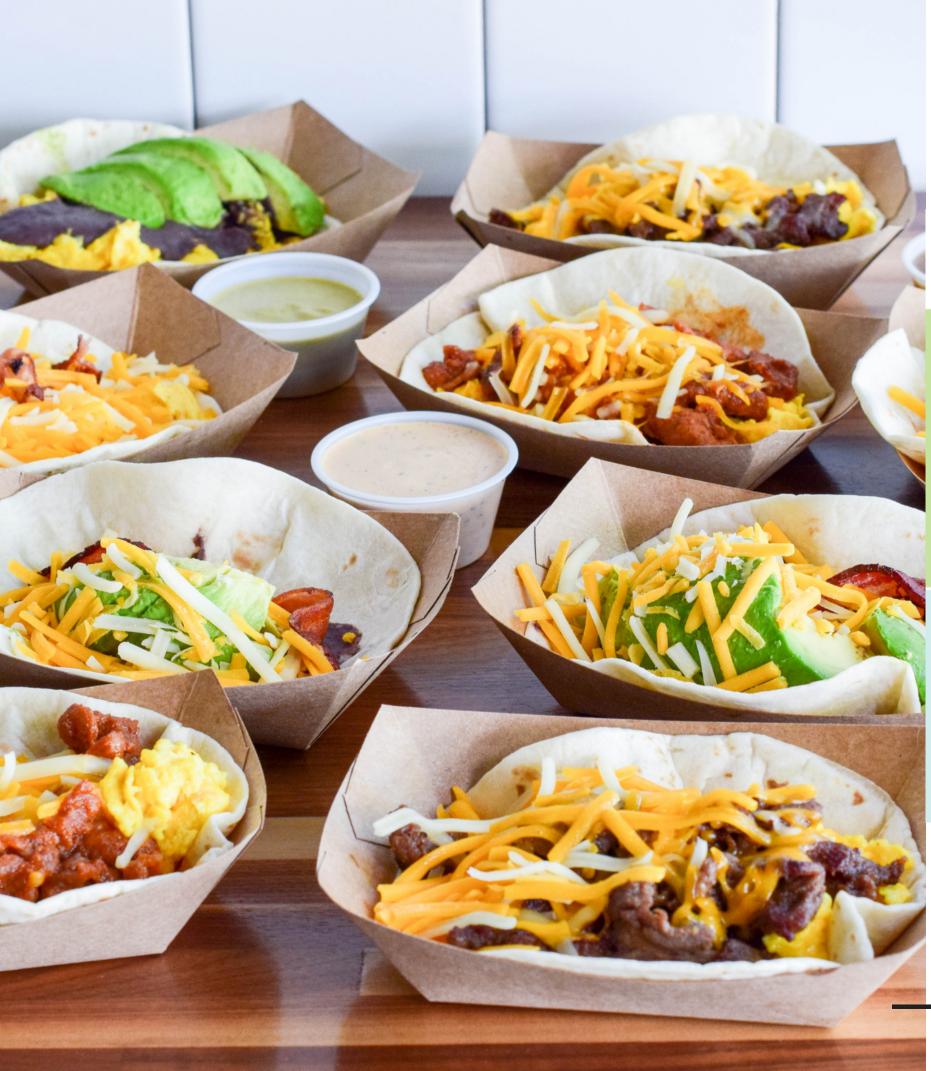

## BREAKFAST

Feed the morning crew with our Korean BBQ Inspired breakfast ssäms.

# BREAKFAST

CHI'LANTRO MIGAS Egg, Tortilla Chips, Cheese, Cilantro, Onion & Avocado CHO-RITZ-O Spicy Pork, Egg, Cheese & Cilantro **B.A.E** Black Beans, Avocado & Egg **GRILLED CHICKEN & EGG** Grilled Chicken, Egg & Cheese LAMAR Korean BBQ Steak , Egg & Cheese (+\$2)

**C.Y.O** Choose 1 Protein & up to 3 toppings

#### PROTEINS

- + Spicy Pork
- + Grilled Chicken
- + Korean BBQ Steak +

#### TOPPINGS

|     | + Egg         | + Onion           |
|-----|---------------|-------------------|
|     | + Black Beans | + Avocado         |
| \$2 | + Cheese      | + Tortillas Chips |
|     | + Cilantro    |                   |
|     |               |                   |