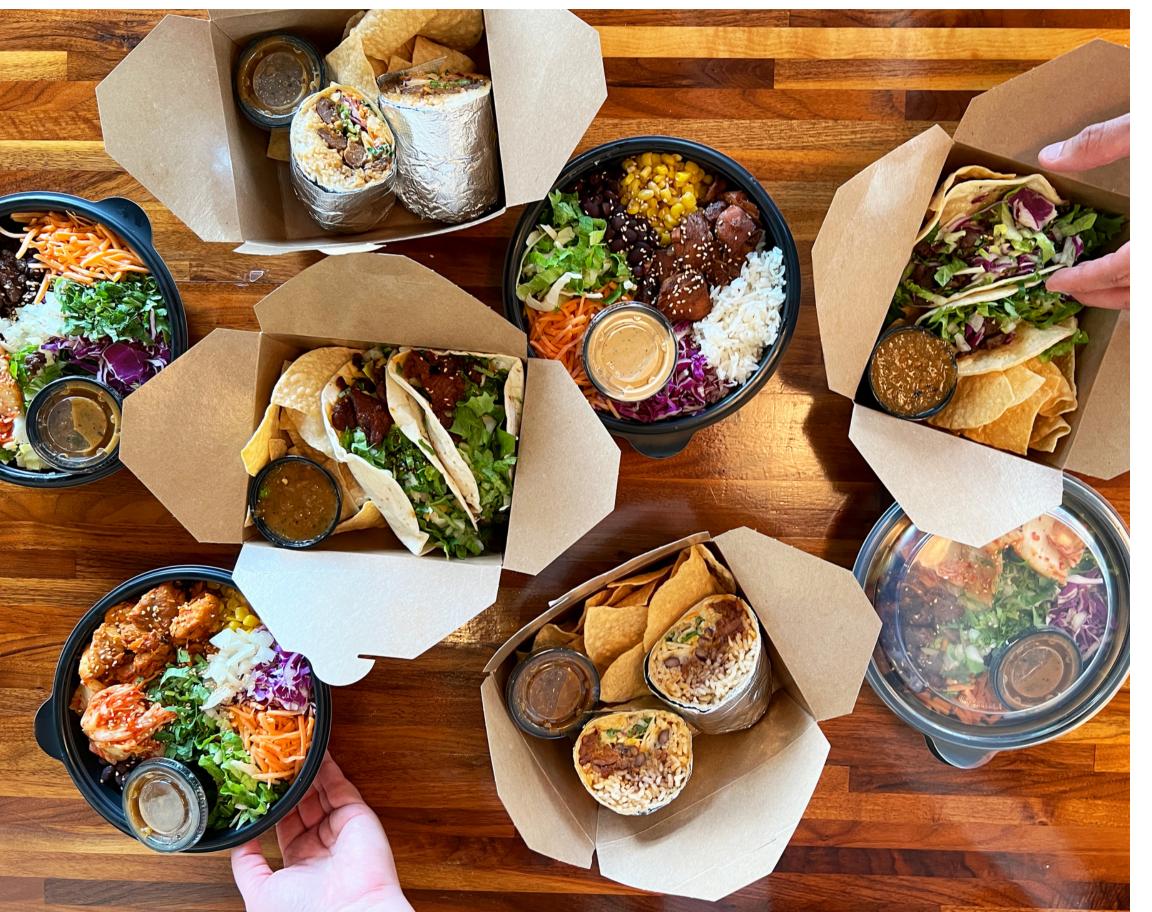

## GRAB & GO BOWLS & BOXES -

Keep the party moving with individually packaged ssäms or bowls.

# GRAB & GO BOXES & BOWLS

\$10.59/Person +\$2 for Korean BBQ Steak

# Large Ssäm

Served with your choice of protein, Jasmine rice or brown rice, in a flour tortilla with house-made salsa and chips

- + Base
- + Black Beans
- + Cheese
- + Lettuce Mix

- + Cilantro
- + Magic Sauce
- + Lime Juice
- + Sesame Seeds

### Bowl

Served with your choice of protein, Jasmine rice or brown rice, Japchae noodles, salad mix or spinach

- + Base
- + Carrot
- + Red Cabbage
- + Grilled Corn
- + Black Beans

- + Cilantro
- + Kimchi (V)
- + Sesame Seeds
- + Sauce of Choice