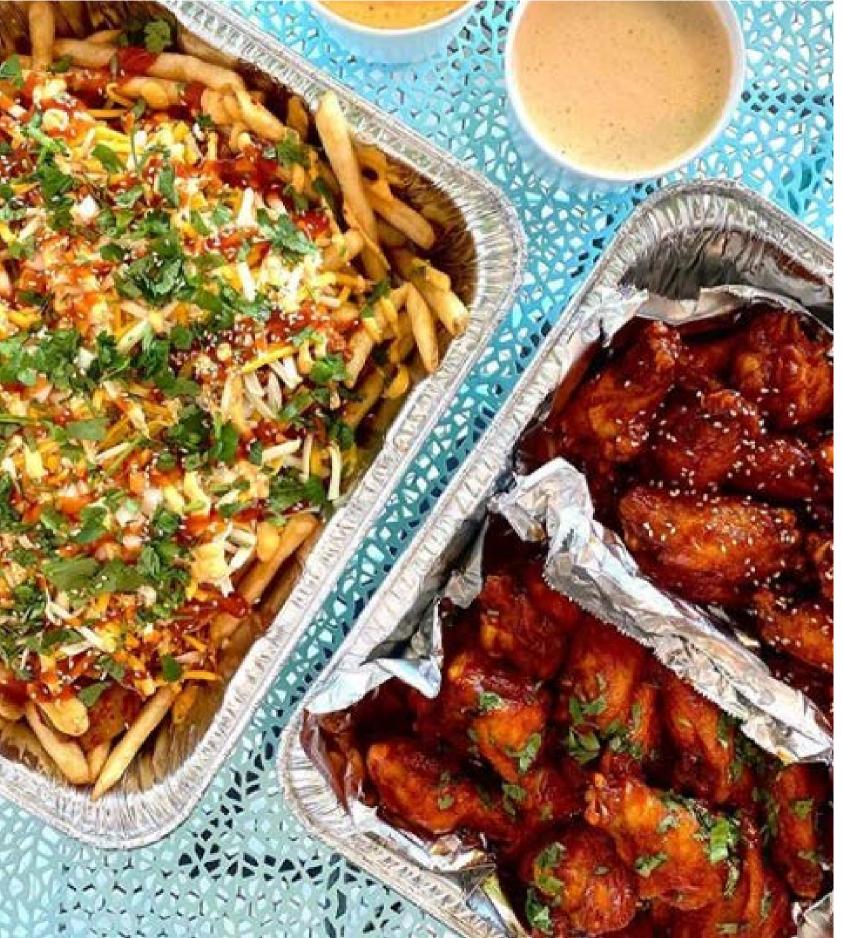

#### The Original Kimchi Fries® Served on your choice of protein on a bed of fries

- + Fries
- + Cheese
- + Onion
- + Caramelized Kimchi (V)
- + Cilantro
- + Sesame Seeds
- + Magic Sauce
- + Sriracha

## Korean Fried Chicken Wings

Tossed in Gangnam sauce and topped with sesame seeds. Served with spicy ranch

> + 6 count + 10 count

MKT Price