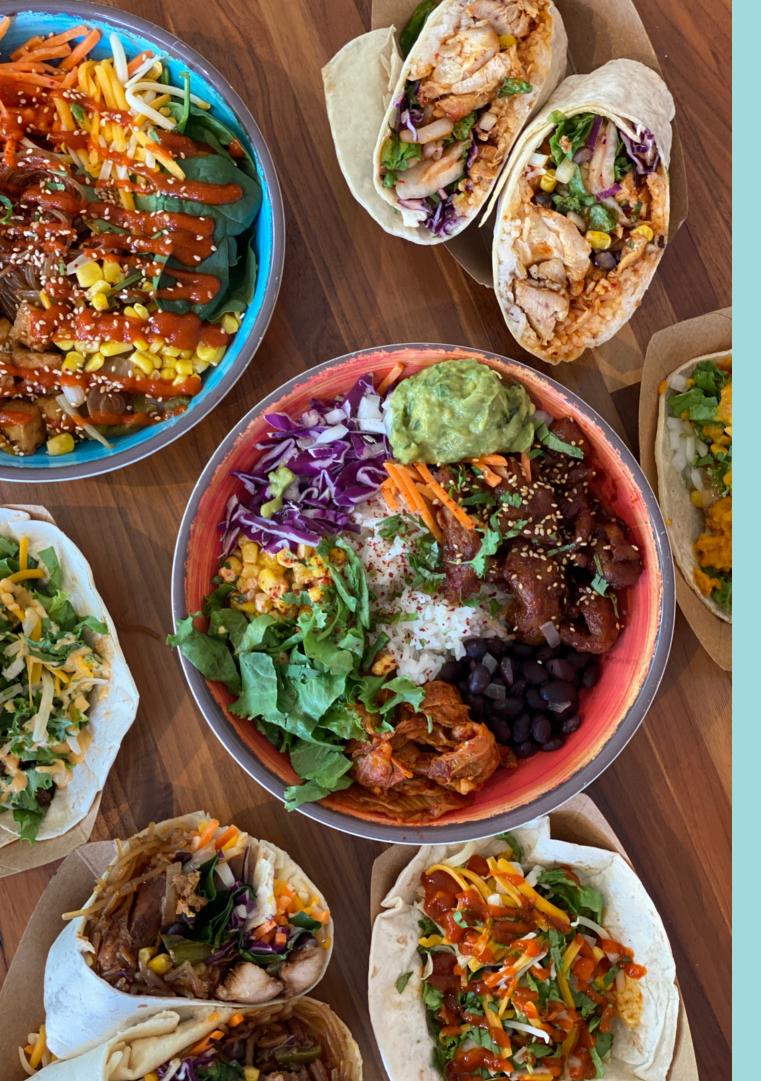

# Large Ssäm

Served with your choice of protein, Jasmine rice or brown rice, in a flour tortilla with house-made salsa and chips

- + Base
- + Black Beans
- + Cheese
- + Lettuce Mix

- + Cilantro
- + Magic Sauce
- + Lime Juice
- + Sesame Seeds

### Bowl

Served with your choice of protein, Jasmine rice or brown rice, Japchae noodles, salad mix or spinach

- + Base
- + Carrot
- + Red Cabbage
- + Grilled Corn
- + Black Beans

- + Cilantro
- + Kimchi (V)
- + Sesame Seeds
- + Sauce of Choice

#### The Original Kimchi Fries® Served on your choice of protein on a bed of fries

- + Fries
- + Cheese
- + Onion
- + Caramelized Kimchi (V)
- + Cilantro
- + Sesame Seeds
- + Magic Sauce
- + Sriracha