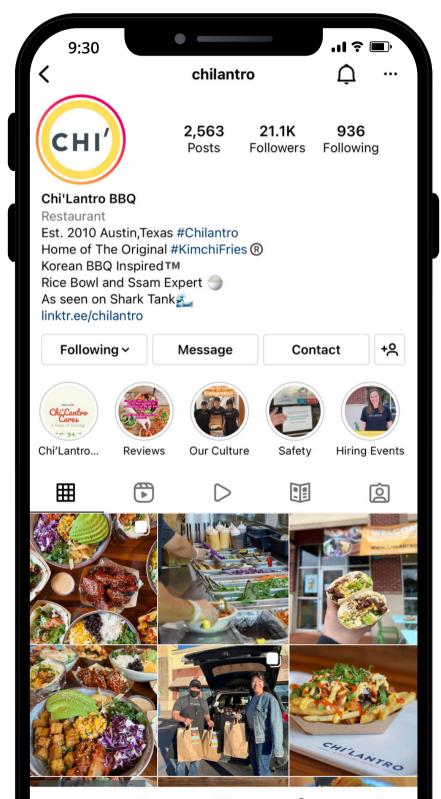

# Our Fans ① 21K ② 21.1K ③ 21.1K ③ 11.9K

# AVERAGE 4.5 STAR RATING OVER 5,000 REVIEWS

Current numbers as of February 2022